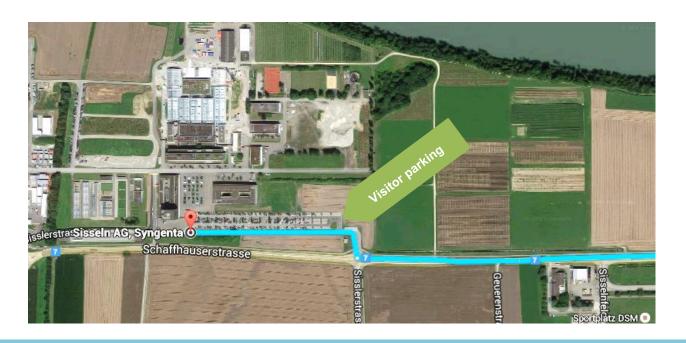

## **BY CAR**

Follow highway A3 from Basel and highways A1/A3 from Zurich and take exit 16 'Eiken'. Follow the signs towards Laufenburg. At the first round-about, take the second exit onto Schaffhauserstrasse towards Basel/Stein-Säckingen. After about 1 km, turn right on Sisslerstrasse. Take right turn, ring porter bell and drive into parking lot (reserved parking for visitors close to tall building).