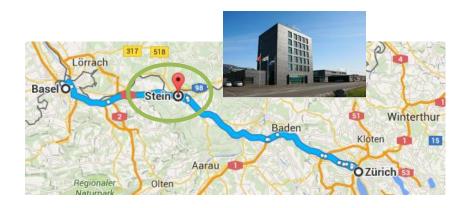

## Directions to Syngenta Research Center in Stein / AG

Syngenta Research Center Stein Schaffhauserstrasse 101 4332 Stein / AG Switzerland

GPS: 47.551970, 7.964350

Opening hours:

Mo - Fr between 08:00 to 17:00

## BY PUBLIC TRANSPORT

Take a train from Basel SBB or Zurich HB to 'Stein-Säckingen'. There, take bus n° 143 'Direction Laufenburg, Bahnhof'. After about 5 min, get off at the bus stop 'Sisseln AG, Syngenta', which is right next to the main building of Syngenta's Research Center in Stein.

Allow for 30'- 45' from Basel SBB and 70'-90' from Zurich HB.

## **BY CAR**

Follow highway A3 from Basel and highways A1/A3 from Zurich and take exit 16 'Eiken'. Follow the signs towards Laufenburg. At the first round-about, take the second exit onto Schaffhauserstrasse towards Basel/Stein-Säckingen. After about 1 km, turn right on Sisslerstrasse. Take right turn, ring porter bell and drive into parking lot (reserved parking for visitors close to tall building).

Allow for 30'- 40' from Basel and 45'-60' from Zurich.